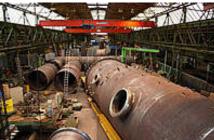

## Manufacturing- / delivery programme:

- Drums, containers and heat exchangers
- Moulded pieces and drum bodies
- Metal products
- Pipes and tubes

Plant for oil refinery

Flare tower, height: 78 m, dia.: 4,5 m