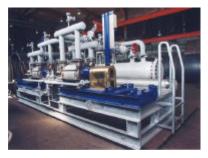

## Manufacturing- / delivery programme:

- Drums, containers and heat exchangers
- Moulded pieces and drum bodies
- Metal products
- Pipes and tubes

Plant for oil refinery

Flare tower, height: 78 m, dia.: 4,5 m